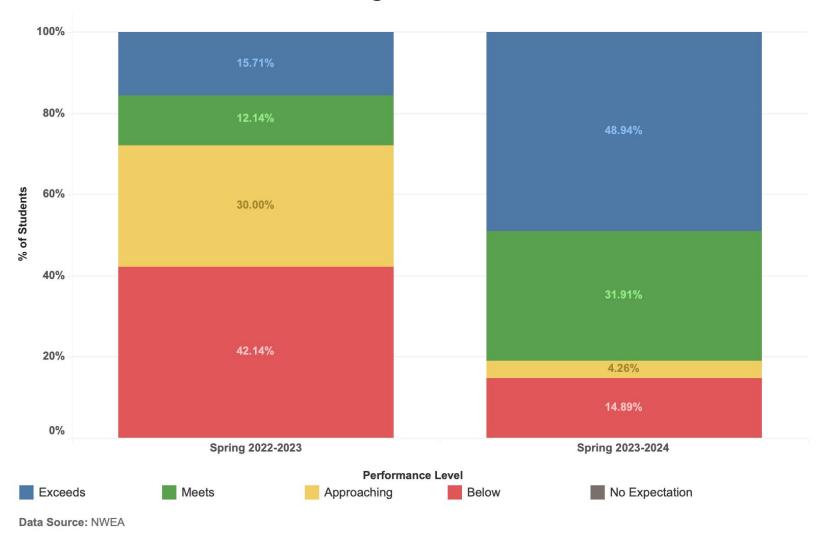

- a. Approval of Minutes from June 20, 2024
- b. Approval of June 2024 financial reports
- c. Approval of Purchase Orders # 2025-11-1 through 2025-11-116 and any changes to any prior existing purchase orders
- 4. Presentation of NWEA and OSTP Academic Achievement Data- Brittney Santos
- 5. Consideration and Possible Action to Enter into Executive Session, if desired, as authorized by 25 O.S. § 307(B)(1), for the purpose of Discussing the Staff Complaince with School Governance Standards.
  - a. Executive Session, as authorized by 25 O.S. § 307(B)(1), for the Purpose of Discussing the Staff Complaince with School Governance Standards.
- 6. Action to Reconvene Open Session.
- 7. Comments by board members and/or public comments.
- 8. New business
- 9. Adjourn