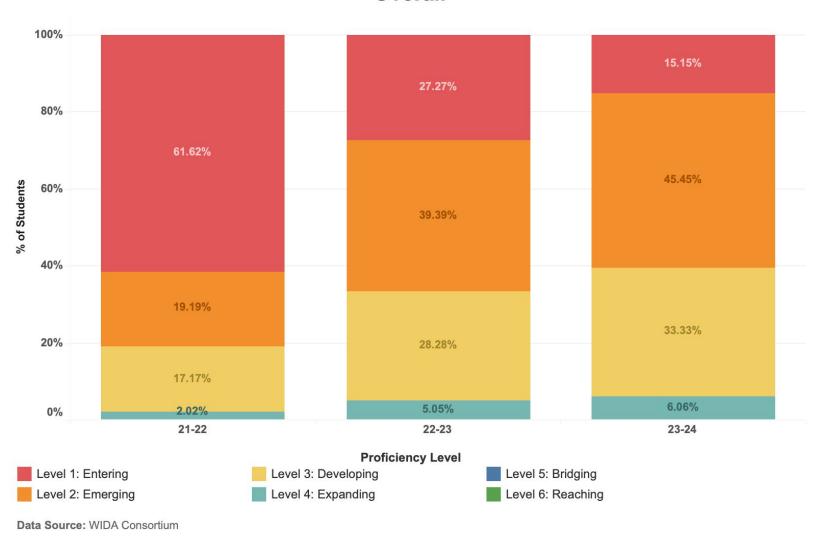

|        |                   |             | \$209.95     |
| 49                | 08/14/2024   | 23        | ROCKET COLOR                 |        |                   |             | \$150.00     |
| -                 | ,,           |           |                              | Non-Da | <br>avroll Total: |             | \$144.582.09 |

 Non-Payroll Total:
 \$144,582.09

 Payroll Total:
 \$21,974.76

 Balance Foward:
 \$0.00

 Total:
 \$166,556.85



Academic Achievement Data Presentation

2024-2025

#### WIDA Proficiency Levels Kindergarten 21-22 Cohort



From year one to year three, the percentage of students in Level 1 decreased from 90% to 7.92%, while the percentage of students in Level 3 and Level 4 increased from 7% to 43.56%.

### WIDA Proficiency Levels Overall



From year one to year three, the percentage of students in Level 1 decreased from 61.62% to 15.15%, while the percentage of students in Level 3 and Level 4 increased from 19.19% to 39.39%.

#### 2023-2024 OSTP Exam Results English Language Arts Grade 3



Data Source: Oklahoma State Department of Education

In third grade, 37.5% of students scored proficient or above on the 2023-2024 OSTP exam in English Language Arts.

## 2023-2024 OSTP Exam Results Mathematics Grade 3



Data Source: Oklahoma State Department of Education

In third grade, 22.5% of students scored proficient or above on the 2023-2024 OSTP exam in Math.

# 2023-2024 OSTP Performance Results % of Students Scoring Proficient and Above English Language Arts Grade 3



Data Source: Oklahoma State Department of Education

Nea