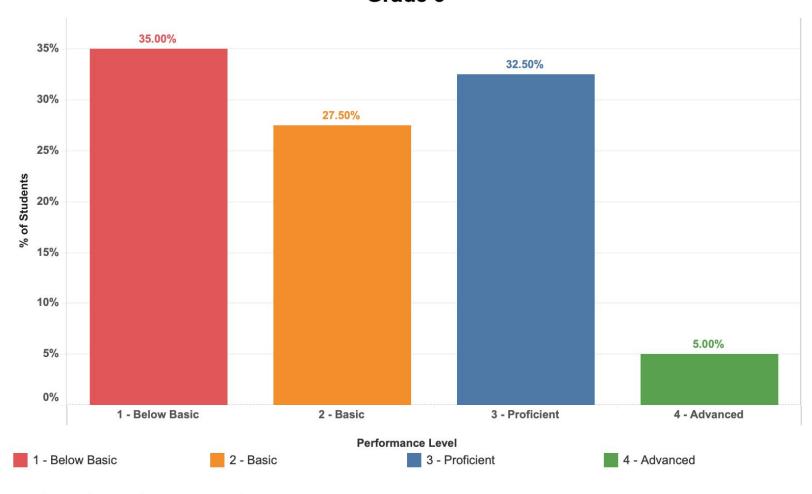

|                              | Non-Da | <br>avroll Total: |             | \$144.582.09 |

 Non-Payroll Total:
 \$144,582.09

 Payroll Total:
 \$21,974.76

 Balance Foward:
 \$0.00

 Total:
 \$166,556.85



Academic Achievement Data Presentation

2024-2025

#### WIDA Proficiency Levels Kindergarten 21-22 Cohort



From year one to year three, the percentage of students in Level 1 decreased from 90% to 7.92%, while the percentage of students in Level 3 and Level 4 increased from 7% to 43.56%.

### WIDA Proficiency Levels Overall



From year one to year three, the percentage of students in Level 1 decreased from 61.62% to 15.15%, while the percentage of students in Level 3 and Level 4 increased from 19.19% to 39.39%.

#### 2023-2024 OSTP Exam Results English Language Arts Grade 3



Data Source: Oklahoma State Department of Education

In third grade, 37.5% of students scored proficient or above on the 2023-2024 OSTP exam in English Language Arts.

## 2023-2024 OSTP Exam Results Mathematics Grade 3



Data Source: Oklahoma State Department of Education

In third grade, 22.5% of students scored proficient or above on the 2023-2024 OSTP exam in Math.

# 2023-2024 OSTP Performance Results % of Students Scoring Proficient and Above English Language Arts Grade 3



Data Source: Oklahoma State Department of Education

Nearly twice as many Western Gateway students scored proficient and above as compared to Heronville ES, which overlaps with WGES attendance boundaries.

# 2023-2024 OSTP Performance Results % of Students Scoring Proficient and Above Mathematics Grade 3



Dat