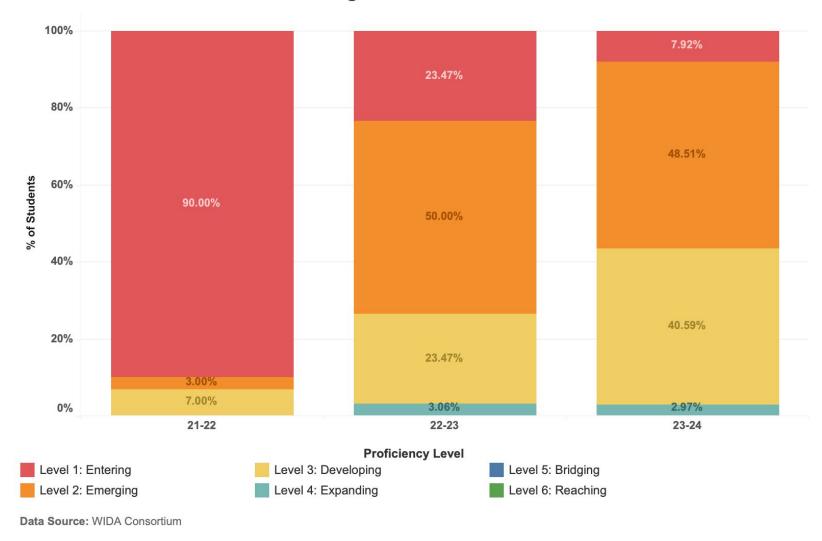

| \$330.00     |
| 47                | 08/14/2024   | 69        | OG&E                         |        |                   |             | \$3,932.36   |
| 48                | 08/14/2024   | 79        | ONG                          |        |                   |             | \$209.95     |
| 49                | 08/14/2024   | 23        | ROCKET COLOR                 |        |                   |             | \$150.00     |
| -                 | ,,           |           |                              | Non-Da | <br>avroll Total: |             | \$144.582.09 |

 Non-Payroll Total:
 \$144,582.09

 Payroll Total:
 \$21,974.76

 Balance Foward:
 \$0.00

 Total:
 \$166,556.85



Academic Achievement Data Presentation

2024-2025

#### WIDA Proficiency Levels Kindergarten 21-22 Cohort



From year one to year three, the percentage of students in Level 1 decreased from 90% to 7.92%, while the percentage of students in Level 3 and Level 4 increased from 7% to 43.56%.

### WIDA Proficiency Levels Overall



From year one to year three, the percentage of students in Level 1 decreased from 61.62% to 15.15%, while the percentage of students in Level 3 and Level 4 increased from 19.19% to 39.39%.

#### 2023-2024 OSTP Exam Results English Language Arts Grade 3



Data Source: Oklahoma State Department of Education

In third grade, 37.5% of students scored proficient or above on the 2023-2024 OSTP exam in English Language Arts.

## 2023-2024 OSTP Exam Results Mathematics Grade 3



Data Source: Oklahoma State Department of Education

In third grade, 22.5% of students scored profi