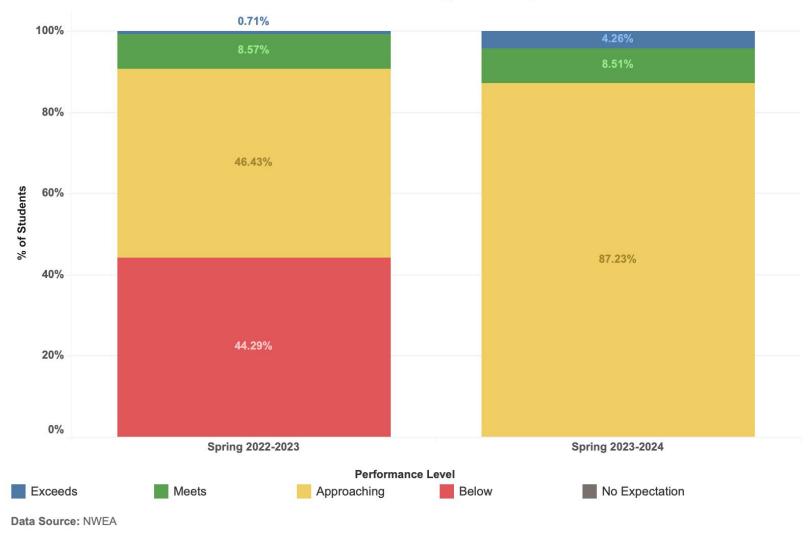

- a. Approval of Minutes from June 20, 2024
- b. Approval of June 2024 financial reports
- c. Approval of Purchase Orders # 2025-11-1 through 2025-11-116 and any changes to any prior existing purchase orders
- 4. Presentation of NWEA and OSTP Academic Achievement Data- Brittney Santos
- 5. Consideration and Possible Action to Enter into Executive Session, if desired, as authorized by 25 O.S. § 307(B)(1), for the purpose of Discussing the Staff Complaince with School Governance Standards.
  - a. Executive Session, as authorized by 25 O.S. § 307(B)(1), for the Purpose of Discussing the Staff Complaince with School Governance Standards.
- 6. Action to Reconvene Open Session.
- 7. Comments by board members and/or public comments.
- 8. New business
- 9. Adjourn