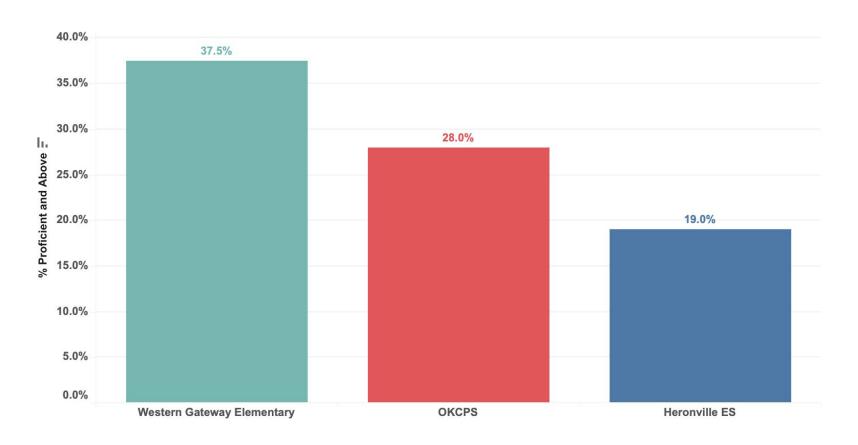

from 7% to 43.56%.

### WIDA Proficiency Levels Overall



From year one to year three, the percentage of students in Level 1 decreased from 61.62% to 15.15%, while the percentage of students in Level 3 and Level 4 increased from 19.19% to 39.39%.

#### 2023-2024 OSTP Exam Results English Language Arts Grade 3



Data Source: Oklahoma State Department of Education

In third grade, 37.5% of students scored proficient or above on the 2023-2024 OSTP exam in English Language Arts.

## 2023-2024 OSTP Exam Results Mathematics Grade 3



Data Source: Oklahoma State Department of Education

In third grade, 22.5% of students scored proficient or above on the 2023-2024 OSTP exam in Math.

# 2023-2024 OSTP Performance Results % of Students Scoring Proficient and Above English Language Arts Grade 3



Data Source: Oklahoma State Department of Education

Nearly twice as many Western Gateway students scored proficient and above as compared to Heronville ES, which overlaps with WGES attendance boundaries.

# 2023-2024 OSTP Performance Results % of Students Scoring Proficient and Above Mathematics Grade 3



Data Source: Oklahoma State Department of Education

More than twice as many Western Gateway students scored proficient and above as compared to Adelaide Lee ES, which overlaps with WGES attendance boundaries.

#### MAP Reading Fluency Exam Term Comparison Phonological Awareness



The percentage of students in the "Meets" or "Exceeds" performance level categories for Phonological Awareness **increased** from 27.85% in 2022-23 to 80.85% in 2023-24.

## MAP Reading Fluency Exam Term Co