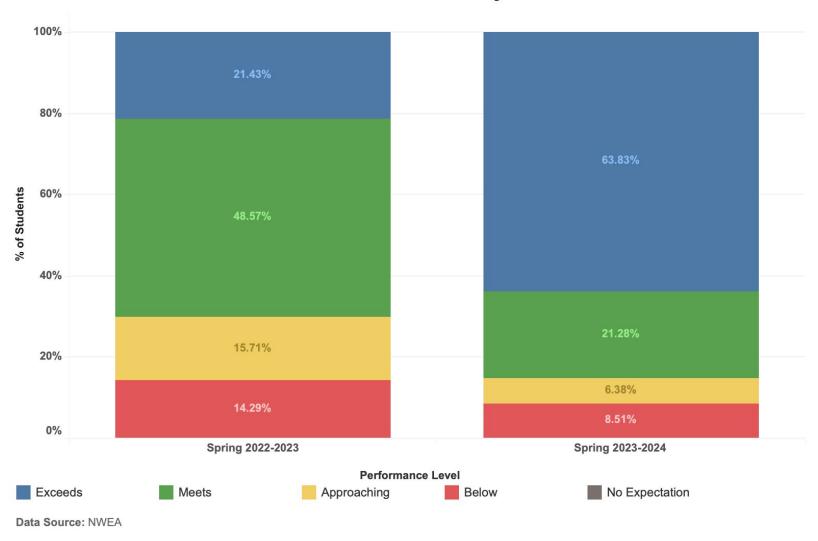

- a. Approval of Minutes from June 20, 2024
- b. Approval of June 2024 financial reports
- c. Approval of Purchase Orders # 2025-11-1 through 2025-11-116 and any changes to any prior existing purchase orders
- 4. Presentation of NWEA and OSTP Academic Achievement Data- Brittney Santos
- 5. Consideration and Possible Action to Enter into Executive Session, if desired, as authorized by 25 O.S. § 307(B)(1), for the purpose of Discussing the Staff Complaince with School Governance Standards.
  - a. Executive Session, as authorized by 25 O.S. § 307(B)(1), for the Purpose of Discussing the Staff Complaince with School Governance Standards.
- 6. Action to Reconvene Open Session.
- 7. Comments by board members and/or public comments.
- 8. New business
- 9. Adjourn