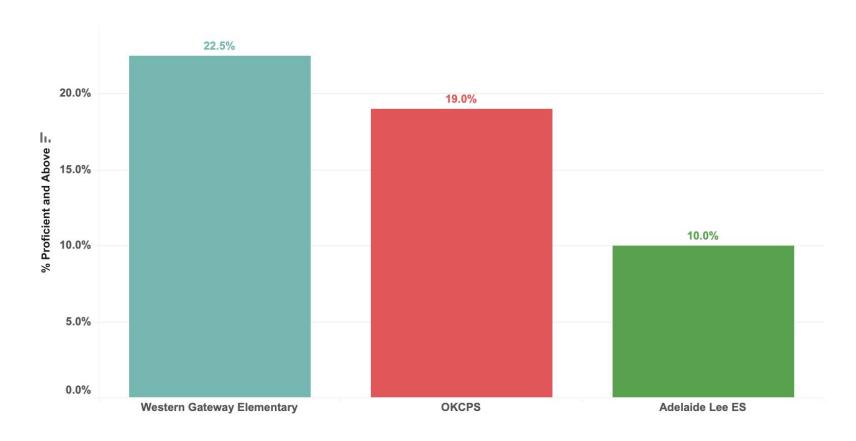

- a. Approval of Minutes from June 20, 2024
- b. Approval of June 2024 financial reports
- c. Approval of Purchase Orders # 2025-11-1 through 2025-11-116 and any changes to any prior existing purchase orders
- 4. Presentation of NWEA and OSTP Academic Achievement Data- Brittney Santos
- 5. Consideration and Possible Action to Enter into Executive Session, if desired, as authorized by 25 O.S. § 307(B)(1), for the purpose of Discussing the Staff Complaince with School Governance Standards.
  - a. Executive Session, as authorized by 25 O.S. § 307(B)(1), for the Purpose of Discussing the Staff Complaince with School Governance Standards.
- 6. Action to Reconvene Open Session.
- 7. Comments by board members and/or public comments.
- 8. New business
- 9. Adjourn