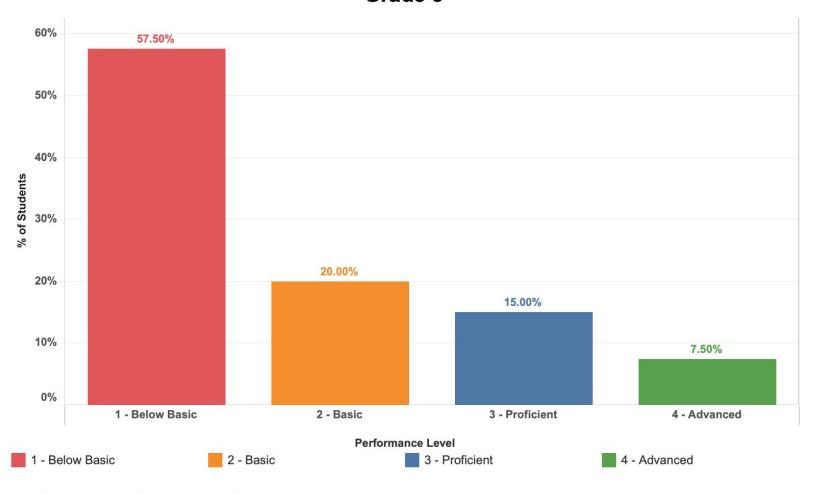

ic Achievement Data Presentation

2024-2025

#### WIDA Proficiency Levels Kindergarten 21-22 Cohort



From year one to year three, the percentage of students in Level 1 decreased from 90% to 7.92%, while the percentage of students in Level 3 and Level 4 increased from 7% to 43.56%.

### WIDA Proficiency Levels Overall



From year one to year three, the percentage of students in Level 1 decreased from 61.62% to 15.15%, while the percentage of students in Level 3 and Level 4 increased from 19.19% to 39.39%.

#### 2023-2024 OSTP Exam Results English Language Arts Grade 3



Data Source: Oklahoma State Department of Education

In third grade, 37.5% of students scored proficient or above on the 2023-2024 OSTP exam in English Language Arts.

## 2023-2024 OSTP Exam Results Mathematics Grade 3



Data Source: Oklahoma State Department of Education

In third grade, 22.5% of students scored proficient or above on the 2023-2024 OSTP exam in Math.

# 2023-2024 OSTP Performance Results % of Students Scoring Proficient and Above English Language Arts Grade 3



Data Source: Oklahoma State Department of Education

Nearly twice as many Western Gateway students scored proficient and above as compared to Heronville ES, which overlaps with WGES attendance boundaries.

# 2023-2024 OSTP Performance Results % of Students Scoring Proficient and Above Mathematics Grade 3



Data Source: Oklahoma State Department of Education

More than twice as many Western Gateway students scored proficient and above as compared to Adelaide Lee ES, which overlaps with WGES attendance boundaries.

#### MAP Readi