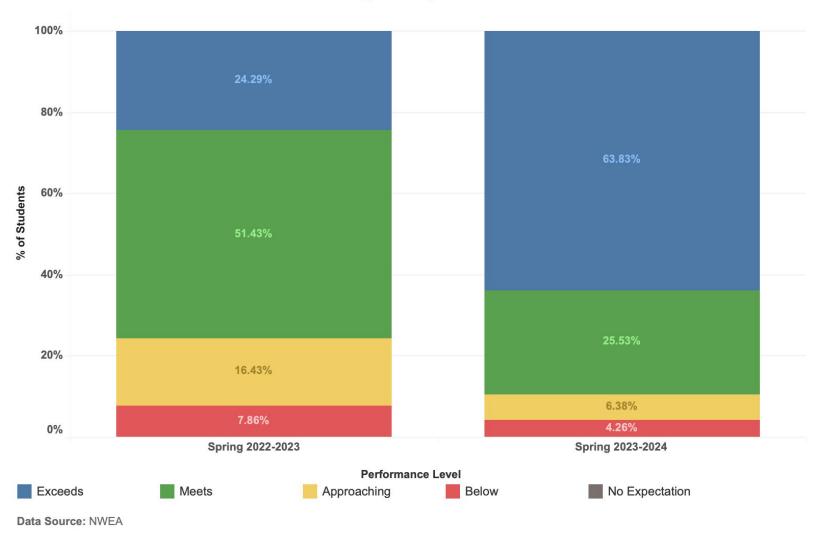

- a. Approval of Minutes from June 20, 2024
- b. Approval of June 2024 financial reports
- c. Approval of Purchase Orders # 2025-11-1 through 2025-11-116 and any changes to any prior existing purchase orders
- 4. Presentation of NWEA and OSTP Academic Achievement Data- Brittney Santos
- 5. Consideration and Possible Action to Enter into Executive Session, if desired, as authorized by 25 O.S. § 307(B)(1), for the purpose of Discussing the Staff Complaince with School Governance Standards.
  - a. Executive Session, as authorized by 25 O.S. § 307(B)(1), for the Purpose of Discussing the Staff Complaince with School Governance Standards.
- 6. Action to Reconvene Open Session.
- 7. Comments by board members and/or public comments.
- 8. New business
- 9. Adjourn