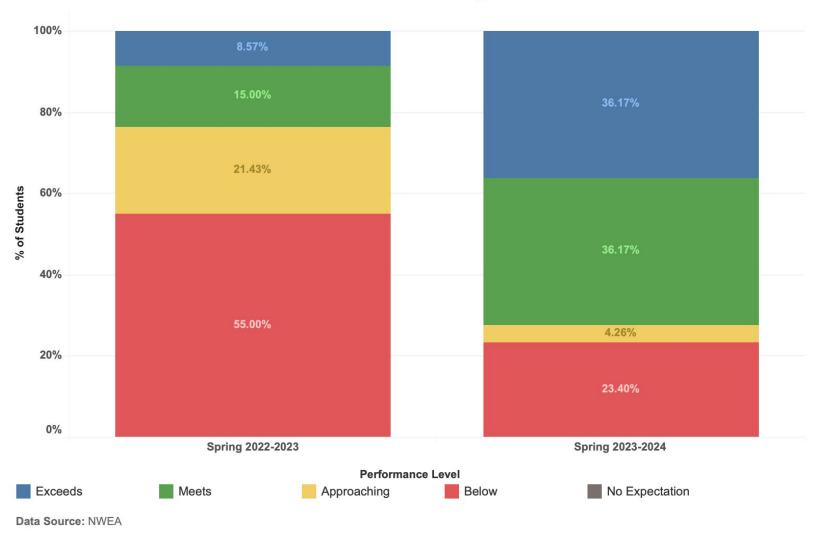

- a. Approval of Minutes from June 20, 2024
- b. Approval of June 2024 financial reports
- c. Approval of Purchase Orders # 2025-11-1 through 2025-11-116 and any changes to any prior existing purchase orders
- 4. Presentation of NWEA and OSTP Academic Achievement Data- Brittney Santos
- 5. Consideration and Possible Action to Enter into Executive Session, if desired, as authorized by 25 O.S. § 307(B)(1), for the purpose of Discussing the Staff Complaince with School Governance Standards.
  - a. Executive Session, as authorized by 25 O.S. § 307(B)(1), for the Purpose of Discussing the Staff Complaince with School Governance Standards.
- 6. Action to Reconvene Open Session.
- 7. Comments by board members and/or public comments.
- 8. New business
- 9. Adjourn